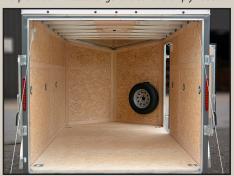

All models have DryMax... Engineered Flooring and walls, standard. These high performance, engineered panels resist moisture and chemicals -will not absorb moisture, swell, warp or delaminate. Stronger and stiffer than plywood.

★3" Aluminum Bottom Trim

Heavier construction, won't rust, stays looking great longer.

Aluminum Mag Wheels Superior performance, heavier construction, won't rust.

Water Resistant Dry Max™ Engineered Panels

Walls and flooring -durable, stronger, won't swell or delaminate.

Quality & Value Are Standard Features In Every AmeraLite<sub>™</sub> Trailer

The Proof Is In The Pulling!

Forest River Inc. US Cargo<sub>™</sub> Division 1280 Commerce Dr. Bristol, IN 46507 WWW.AMERALITE.COM