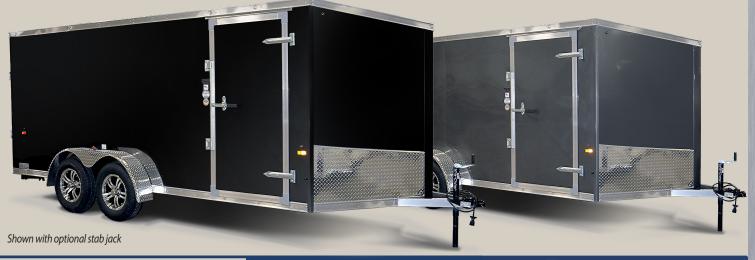

## **ATTX Aluminum Flat Top V-Nose Slant, Multipurpose Trailer**

SUPER LOCK™ Screwless Exterior Aluminum system is unique to AmeraLite... No other manufacturer has it -or anything like it. SUPER LOCK... Lasts longer, looks much better, won't rust. The inter-locking aluminum panels are glued and mechanically fastened so that it doesn't show on the outside.

## **ATTX Standard Features**

- SUPER LOCK™ Screwless Exterior
- .030 Exterior Aluminum
- 16" OC ¾" DRY MAX™ Engineered Flooring
- All Aluminum Tube Sidewall Construction
- 15" Aluminum Wheels
- 15" Radial Tires
- 16" OC 3/8" DryMax™ Engineered Interior Wall Panels
- 24" OC Roof Bows
- Spring Axles
- Double -Hollow Aluminum Tube Main Frame
- One, non-powered roof vent
- Slant V-Nose Front
- One Piece Aluminum Roof
- Side Door
- Heavy Integrated A-Frame/ Aluminum Tube Hitch W/structural I
- Bolt On Coupler
- 3" Aluminum Bottom Trim
- ATP Aluminum Fenders
- LED Exterior, Interior Lights
- 24" Stone Guard
- Large Variety Of Standard Colors