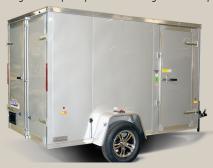

## **ATTX Aluminum Flat Top V-Nose Slant, Multipurpose Trailer**

SUPER LOCK™ Screwless Exterior Aluminum system is unique to AmeraLite... No other manufacturer has it -or anything like it. SUPER LOCK... Lasts longer, looks much better, won't rust. The inter-locking aluminum panels are glued and mechanically fastened so that it doesn't show on the outside.

5', 6' and 7' wide models have a rear barn door standard. 8.5' wides comes with ramp door standard. All doors have double automotive bulb seals -locks out dust, moisture, and road grime for superior protection over single weather strip.

## **ATTX Standard Features**

- SUPER LOCK™ Screwless Exterior
- .030 Exterior Aluminum
- 16" OC ¾" DRY MAX™ Engineered Flooring
- All Aluminum Tube Sidewall Construction
- 15" Aluminum Wheels
- 15" Radial Tires
- 16" OC 3/8" DryMax™ Engineered Interior Wall Panels
- 24" OC Roof Bows
- Spring Axles
- Double -Hollow Aluminum Tube Main Frame
- One, non-powered roof vent
- Slant V-Nose Front
- One Piece Aluminum Roof
- Side Door
- Heavy Integrated A-Frame/ Aluminum Tube Hitch W/structural I
- Bolt On Coupler
- 3" Aluminum Bottom Trim
- ATP Aluminum Fenders
- LED Exterior, Interior Lights
- 24" Stone Guard
- Large Variety Of Standard Colors