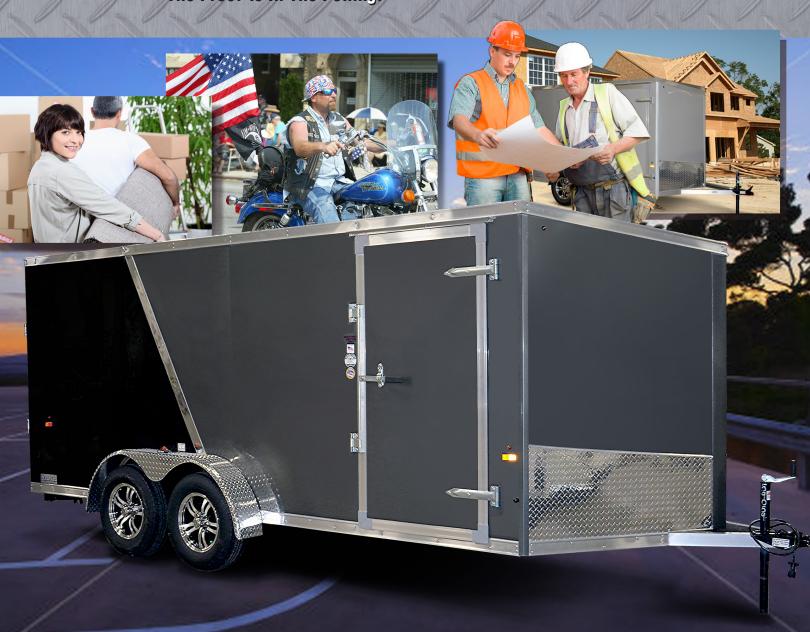

## **ATTX Aluminum Flat Top V-Nose Slant, Multipurpose Trailer**

SUPER LOCK™ Screwless Exterior Aluminum system is unique to AmeraLite... No other manufacturer has it -or anything like it. SUPER LOCK... Lasts longer, looks much better, won't rust. The inter-locking aluminum panels are glued and mechanically fastened so that it doesn't show on the outside.

5', 6' and 7' wide models have a rear barn door standard. 8.5' wides comes with ramp door standard. All doors have double automotive bulb seals -locks out dust, moisture, and road grime for superior protection over single weather strip.

## **ATTX Standard Features**

- SUPER LOCK™ Screwless Exterior
- .030 Exterior Aluminum
- 16" OC ¾" DRY MAX™ Engineered Flooring
- All Aluminum Tube Sidewall Construction
- 15" Aluminum Wheels
- 15" Radial Tires
- 16" OC 3/8" DryMax™ Engineered Interior Wall Panels
- 24" OC Roof Bows
- Spring Axles
- Double -Hollow Aluminum Tube Main Frame
- One, non-powered roof vent
- Slant V-Nose Front
- One Piece Aluminum Roof
- Side Door
- Heavy Integrated A-Frame/ Aluminum Tube Hitch W/structural I
- Bolt On Coupler
- 3" Aluminum Bottom Trim
- ATP Aluminum Fenders
- LED Exterior, Interior Lights
- 24" Stone Guard
- Large Variety Of Standard Colors