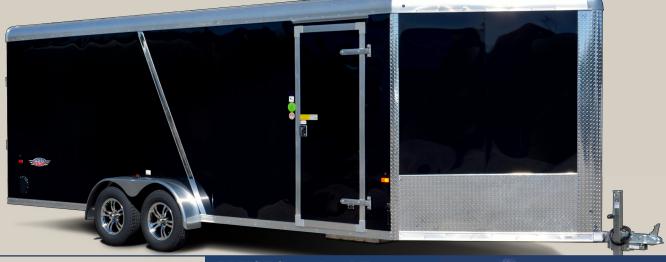

## **ARXST Aluminum Round Top, V-Nose, All Sport Trailer**

SUPER LOCK... Screwless Exterior Aluminum system is unique to AmeraLite... No other manufacturer has it -or anything like it. SUPER LOCK... Lasts longer, looks much better, wont rust. The inter-locking aluminum panels are mechanically fastened to the uprights so that it doesn't show on the outside.

The ARXST comes with front and rear ramp door standard. All doors have double automotive bulb seals -locks out dust, moisture, and road grime for superior protection over single weather strip used by other manufacturers.

## **ARXST Standard Features**

- SUPER LOCK<sup>™</sup> Screwless Exterior
- Aluminum bar-Locks and hinges
- 24" OC ¾" DRY MAX™ Engineered Flooring
- All Aluminum Tube Sidewall Construction
- 15" Aluminum Wheels w/radial tires
- 16 "O/C SideWalls 3/8" DryMax™ Engineered 24" Kickplate
- 16" OC Roof Bows
- Spring Axles
- Triple tube tongue w/2" coupler
- Double -Hollow Aluminum Tube Main Frame
- V-Nose Front w/ramp, spring assist and flap.
- One Piece Aluminum Roof
- (1) Fuel Door
- Ski Guide On Front Ramp
- 3" Aluminum Bottom Trim
- Smooth Aluminum Fenders
- Side Door
- LED Exterior, Interior Lights, (1) front (1) rear loading lights
- 24" Stone Guard
- Large variety of standard colors