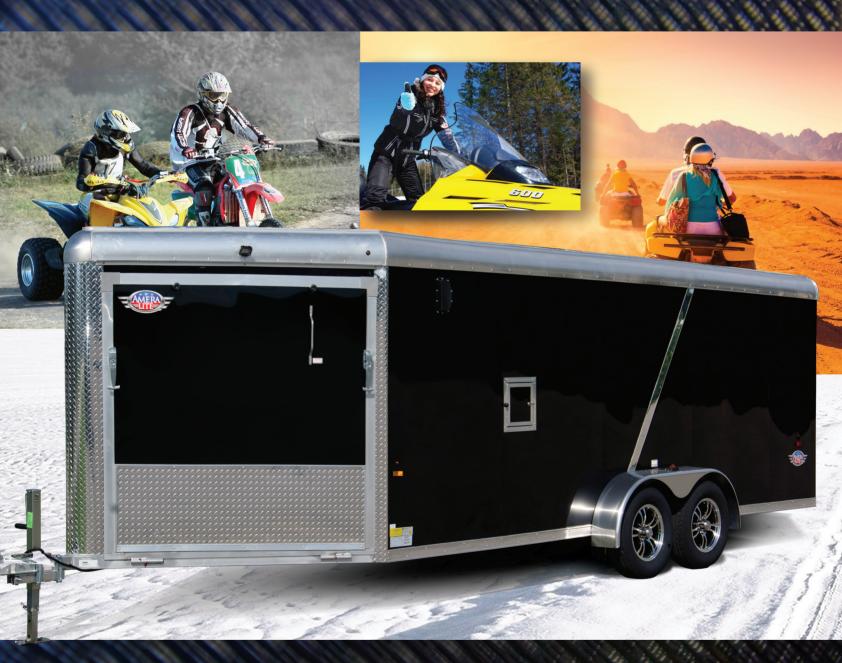

## **ARXST Aluminum Round Top, V-Nose, All Sport Trailer**

SUPER LOCK... Screwless Exterior Aluminum system is unique to AmeraLite... No other manufacturer has it -or anything like it. SUPER LOCK... Lasts longer, looks much better, wont rust. The inter-locking aluminum panels are mechanically fastened to the uprights so that it doesn't show on the outside.

The ARXST comes with front and rear ramp door standard. All doors have double automotive bulb seals -locks out dust, moisture, and road grime for superior protection over single weather strip used by other manufacturers.

## **ARXST Standard Features**

- SUPER LOCK<sup>™</sup> Screwless Exterior
- Aluminum bar-Locks and hinges
- 24" OC ¾" DRY MAX™ Engineered Flooring
- All Aluminum Tube Sidewall Construction
- 15" Aluminum Wheels w/radial tires
- 16 "O/C SideWalls 3/8" DryMax™ Engineered 24" Kickplate
- 16" OC Roof Bows
- Spring Axles
- Triple tube tongue w/2" coupler
- Double -Hollow Aluminum Tube Main Frame
- V-Nose Front w/ramp, spring assist and flap.
- One Piece Aluminum Roof
- (1) Fuel Door
- Ski Guide On Front Ramp
- 3" Aluminum Bottom Trim
- Smooth Aluminum Fenders
- Side Door
- LED Exterior, Interior Lights, (1) front (1) rear loading lights
- 24" Stone Guard
- Large variety of standard colors