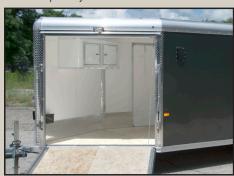

The ARXST comes with front and rear ramp door standard. All doors have double automotive bulb seals -locks out dust, moisture, and road grime for superior protection over single weather strip used by other manufacturers.

Shown with optional finished interior

All models have DryMax... Engineered Flooring, standard. These high performance, engineered panels resist moisture and chemicals -will not absorb moisture, swell, warp or delaminate. Stronger and stiffer than plywood.