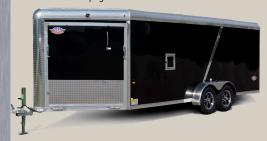

## **ARXST Aluminum Round Top, V-Nose, All Sport Trailer**

SUPER LOCK... Screwless Exterior Aluminum system is unique to AmeraLite... No other manufacturer has it -or anything like it. SUPER LOCK... Lasts longer, looks much better, wont rust. The inter-locking aluminum panels are mechanically fastened to the uprights so that it doesn't show on the outside.

The ARXST comes with front and rear ramp door standard. All doors have double automotive bulb seals -locks out dust, moisture, and road grime for superior protection over single weather strip used by other manufacturers.

## **ARXST Standard Features**

- SUPER LOCK<sup>™</sup> Screwless Exterior
- Aluminum bar-Locks and hinges
- 24" OC ¾" DRY MAX™ Engineered Flooring
- All Aluminum Tube Sidewall Construction
- 15" Aluminum Wheels w/radial tires
- 16 "O/C SideWalls 3/8" DryMax™ Engineered 24" Kickplate
- 16" OC Roof Bows
- Spring Axles
- Triple tube tongue w/2" coupler
- Double -Hollow Aluminum Tube Main Frame
- V-Nose Front w/ramp, spring assist and flap.
- One Piece Aluminum Roof
- (1) Fuel Door
- Ski Guide On Front Ramp
- 3" Aluminum Bottom Trim
- Smooth Aluminum Fenders
- Side Door
- LED Exterior, Interior Lights, (1) front (1) rear loading lights
- 24" Stone Guard
- Large variety of standard colors